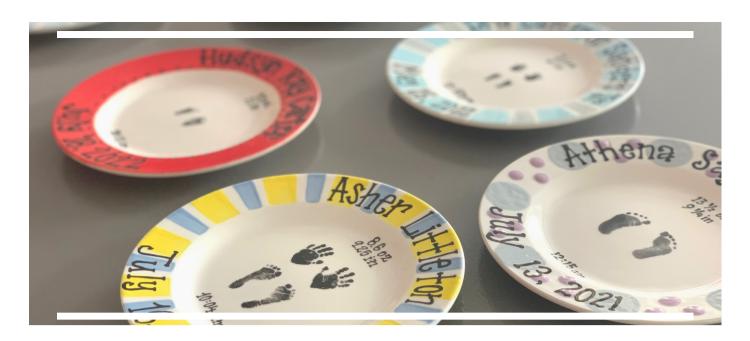

## We are sorry for your loss

Mamie's Poppy Plates is grateful to be able to provide you with a tangible memory of your child. Our keepsake plates are customized with your child's hand/ footprints, name and birth information. While we know this will not fill the void of your loss, we hope this plate will bring you some comfort during the grieving process and allow you to share your child with others.